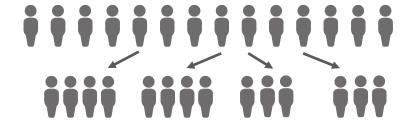

## SPACE CITY PINBALL LEAGUE

QUICK START GUIDE

Each week, players are randomly placed into groups of four or three.

Groups are randomly assigned to play on five games.

For each game, players earn points based on their finishing position.