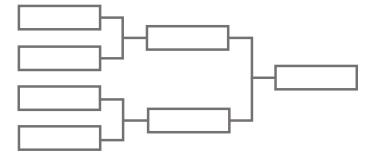

The total points earned each week accumulate across the season. Players are ranked according to their overall score, after dropping their two lowest weeks.

SPACE CITY

After the regular season concludes, the top players compete in the playoffs. A minimum of four weeks attendance is required to qualify for the playoffs.